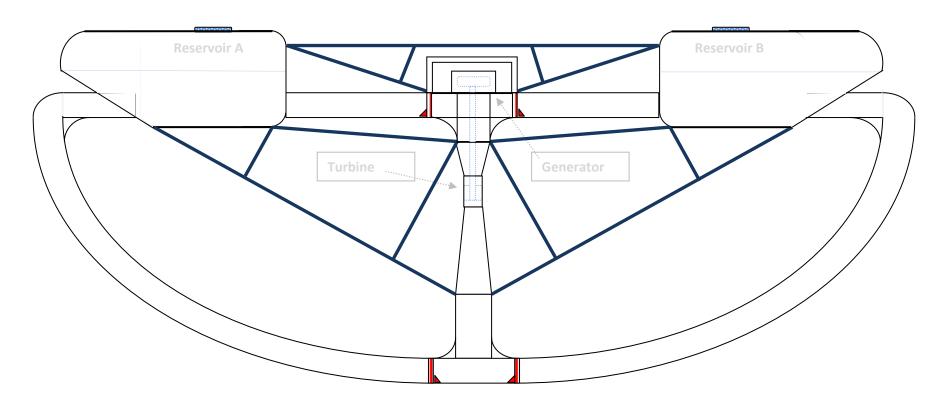

#### ROCKING ENERGY GENERATOR - CONFIDENTIAL PATENT PENDING - © H Duerden & S Grodynski

MEDIAN POSITION

#### Benefits of "REG" system(s) deployed in natural wave environment

- √ No exposure of internal turbine to sea water or marine life
- $\checkmark \quad \text{Straightforward concept and operation}$
- ✓ Operable in shallow water, and in multi-system 'barrier'
- ✓ Short power line link from anchored system to shore
- ✓ Tunable (prior to deployment) to different heads by employing different fluids of appropriate weights