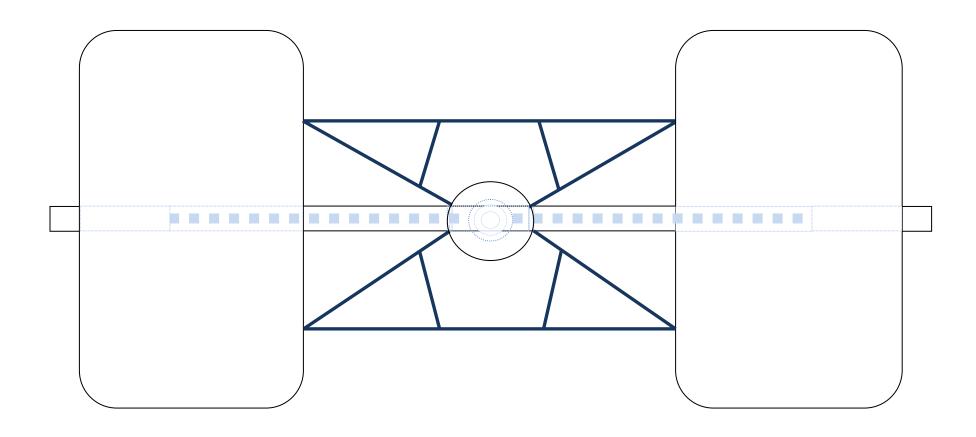

#### ROCKING ENERGY GENERATOR - CONFIDENTIAL PATENT PENDING - © H Duerden & S Grodynski



MEDIAN POSITION

#### Benefits of "REG" system(s) deployed in natural wave environment

- √ No exposure of internal turbine to sea water or marine life
- $\checkmark \quad \text{Straightforward concept and operation}$
- ✓ Operable in shallow water, and in multi-system 'barrier'
- ✓ Short power line link from anchored system to shore
- ✓ Tunable (prior to deployment) to different heads by employing different fluids of appropriate weights

## ROCKING ENERGY GENERATOR - CONFIDENTIAL PATENT PENDING - © H Duerden & S Grodynski



## ROCKING ENERGY GENERATOR - CONFIDENTIAL PATENT PENDING - © H Duerden & S Grodynski



WAVE FALL POSITION

# - PLAN VIEW -